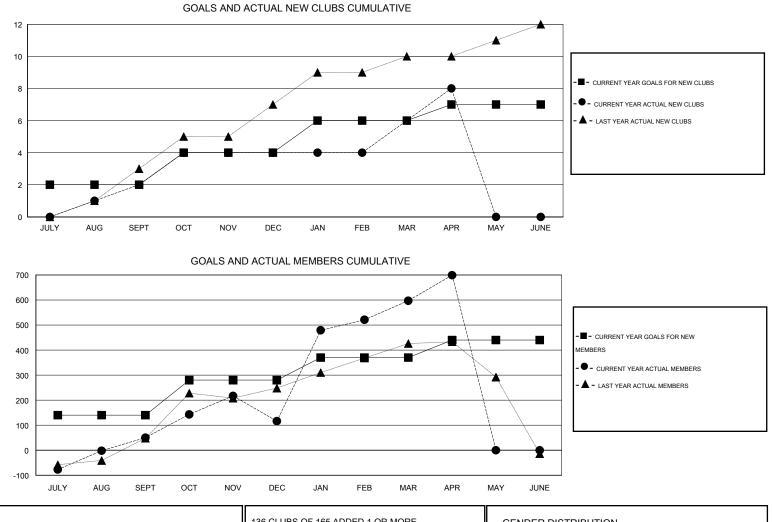

## GMT: ER GURUNATHAN

| LOCATION INDIA | LOCATION | INDIA |
|----------------|----------|-------|
|----------------|----------|-------|

| Clubs                 |                  |           |                  |                  | Members               |                    |                                     |                    |                  |
|-----------------------|------------------|-----------|------------------|------------------|-----------------------|--------------------|-------------------------------------|--------------------|------------------|
| RESULTS FOR 2015-2016 |                  |           |                  |                  | RESULTS FOR 2015-2016 |                    |                                     |                    |                  |
| QUARTER               | NEW CLUB<br>GOAL | NEW CLUBS | DROPPED<br>CLUBS | NET<br>GAIN/LOSS | QUARTER               | NEW MEMBER<br>GOAL | CHARTER AND<br>NEW MEMBERS<br>ADDED | DROPPED<br>MEMBERS | NET<br>GAIN/LOSS |
| JULY/AUG/SEPT         | 2                | 2         | 0                | 2                | JULY/AUG/SEPT         | 140                | 276                                 | 226                | 50               |
| OCT/NOV/DEC           | 2                | 2         | 3                | -1               | OCT/NOV/DEC           | 140                | 251                                 | 185                | 66               |
| JAN/FEB/MAR           | 2                | 2         | 0                | 2                | JAN/FEB/MAR           | 90                 | 528                                 | 47                 | 481              |
| APR/MAY/JUNE          | 1                | 2         | 0                | 2                | APR/MAY/JUNE          | 70                 | 154                                 | 52                 | 102              |

| DROPPED CLUBS: 3 |     | 136 CLUBS OF 165 ADDED 1 OR MORE         | GENDER DISTRIBUTION  |                |     |
|------------------|-----|------------------------------------------|----------------------|----------------|-----|
|                  |     | NEW MEMBERS                              | MALE                 | 6,789 (94.90%) |     |
| DROPPED MEMBERS  |     |                                          | FEMALE               | 365 (5.10%)    |     |
| DECEASED         | 14  |                                          |                      |                |     |
| CLUB CANCELLED   | 60  | CLICK HERE FOR HEALTH<br>ASSESSMENT DATA | FAMILY UNIT MEMBERS  |                | 632 |
| OTHER            | 436 |                                          | HEAD OF HOUSEHOLD    |                | 285 |
| TOTAL            | 510 |                                          | NON-HEAD OF HOUSEHOL | D              | 347 |